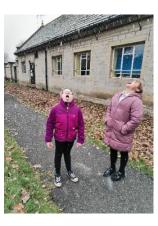

Mr Kaufman's class took the opportunity to enjoy a lovely snowy walk.

And during their maths lessons the class investigated heavy and light.

This free online safety information session will be made available to all parents.