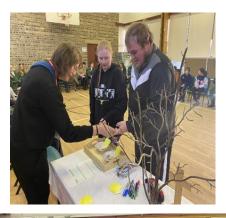

Everyone within the team is of equal importance and their new roles are:

Wellbeing Ambassador, School Buddy, Deputy Student Leader, Student Leader and School Council Member.

Reverend Sue was incredibly honoured to present them with their new badges and felt that it was the perfect way to start our new year!