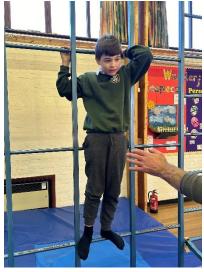

## Caroline Barker

Mr Kaufman's class made full use of the gym equipment in PE this week.

**Enjoying Healthy Eating** 

Upper Formal spent some time this week discussing healthy eating.

They looked at foods that are good for us and some that are maybe not so great, as well as what we think are the right portion sizes.