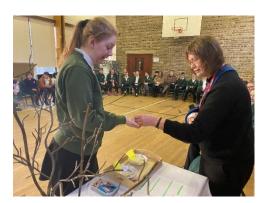

## Introducing our Student Council and Wellbeing Team

Welburn Hall School is delighted to welcome our newly formed Student Council and Wellbeing Team. These students have pledged to uphold our school values of respect, perseverance and excellence and sometimes go even further. They devote their time to helping others and make our school an even better place!

Everyone within the team is of equal importance and their new roles are:

Wellbeing Ambassador, School Buddy, Deputy Student Leader, Student Leader and School Council Member.

Reverend Sue was incredibly honoured to present them with their new badges and felt that it was the perfect way to start our new year!

We are very proud of you all and want to welcome new members, with their ideas, at our regular school council meetings.