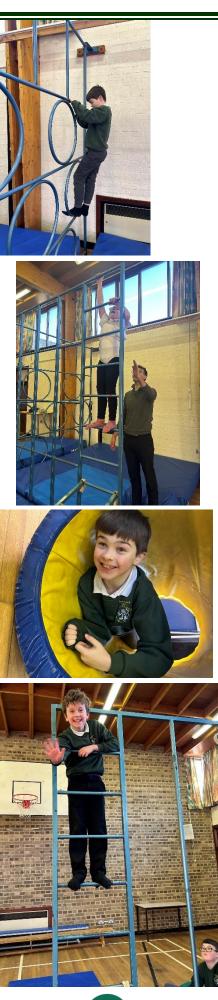

## Caroline Barker

Mr Kaufman's class made full use of the gym equipment in PE this week.

**Enjoying Healthy Eating** 

Upper Formal spent some time this week discussing healthy eating.

They looked at foods that are good for us and some that are maybe not so great, as well as what we think are the right portion sizes.