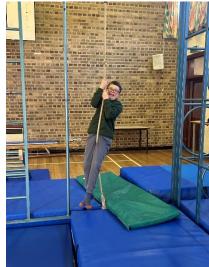

## Caroline Barker

Mr Kaufman's class made full use of the gym equipment in PE this week.

**Enjoying Healthy Eating** 

Upper Formal spent some time this week discussing healthy eating.

They looked at foods that are good for us and some that are maybe not so great, as well as what we think are the right portion sizes.