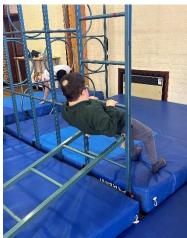

## Caroline Barker

Mr Kaufman's class made full use of the gym equipment in PE this week.

**Enjoying Healthy Eating** 

Upper Formal spent some time this week discussing healthy eating.

They looked at foods that are good for us and some that are maybe not so great, as well as what we think are the right portion sizes.