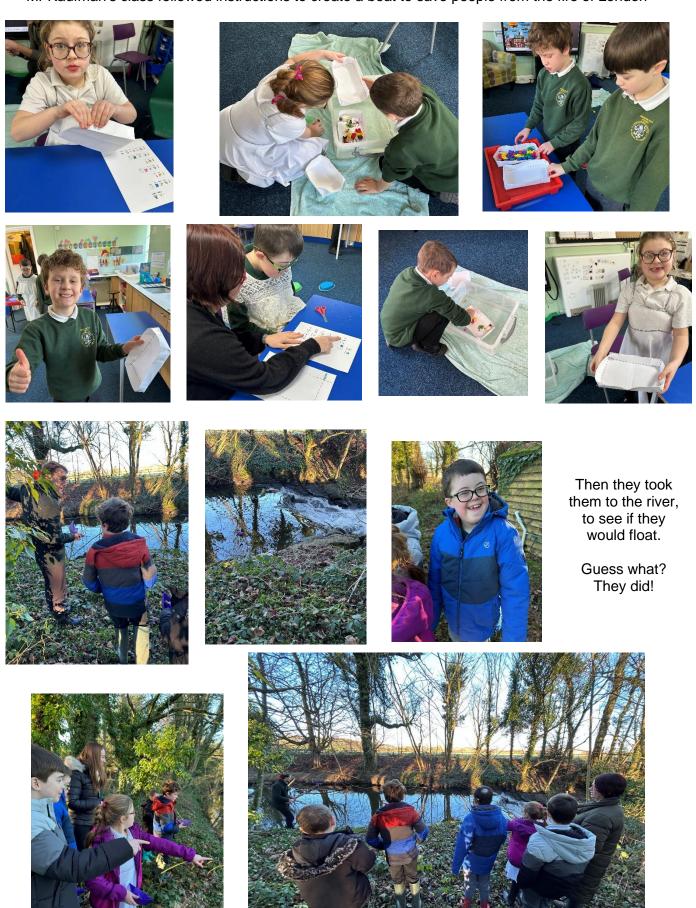

Well done everyone!

Science in action

Upper Formal had lots of fun this week experimenting with magnets and using iron fillings to visualise magnetic fields.

EXCELLENCE

PERSEVERANCE

Mr Kaufman's class followed instructions to create a boat to save people from the fire of London