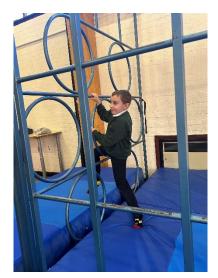

## Caroline Barker

Mr Kaufman's class made full use of the gym equipment in PE this week.

**Enjoying Healthy Eating** 

Upper Formal spent some time this week discussing healthy eating.

They looked at foods that are good for us and some that are maybe not so great, as well as what we think are the right portion sizes.