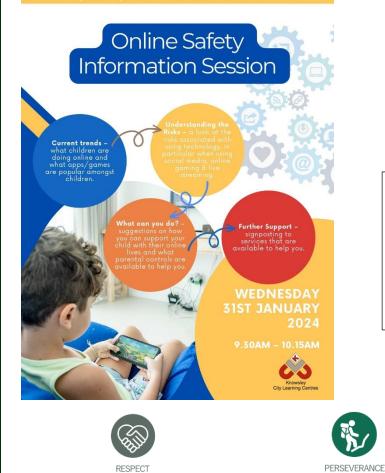

Mr Kaufman's class took the opportunity to enjoy a lovely snowy walk.

And during their maths lessons the class investigated heavy and light.

This free online safety information session will be made available to all parents.

A link to access the guidance will be sent out the week before.

We hope it's of interest.

partnership with Knowsley CLCs, al parent/carers are invited to an: