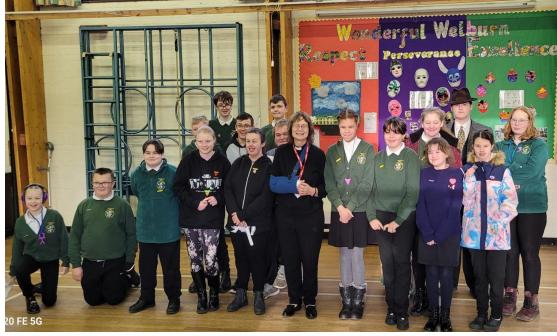

## Introducing our Student Council and Wellbeing Team

Welburn Hall School is delighted to welcome our newly formed Student Council and Wellbeing Team. These students have pledged to uphold our school values of respect, perseverance and excellence and sometimes go even further. They devote their time to helping others and make our school an even better place!

Everyone within the team is of equal importance and their new roles are:

Wellbeing Ambassador, School Buddy, Deputy Student Leader, Student Leader and School Council Member.

Reverend Sue was incredibly honoured to present them with their new badges and felt that it was the perfect way to start our new year!

We are very proud of you all and want to welcome new members, with their ideas, at our regular school council meetings.