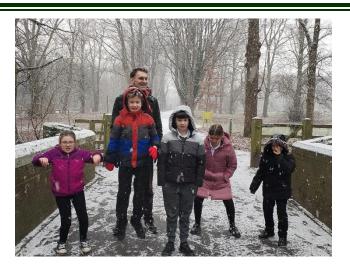

Mr Kaufman's class took the opportunity to enjoy a lovely snowy walk.

And during their maths lessons the class investigated heavy and light.

This free online safety information session will be made available to all parents.