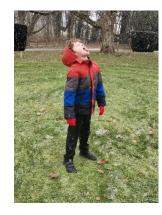

Mr Kaufman's class took the opportunity to enjoy a lovely snowy walk.

And during their maths lessons the class investigated heavy and light.

This free online safety information session will be made available to all parents.