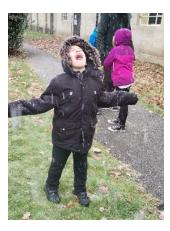

Mr Kaufman's class took the opportunity to enjoy a lovely snowy walk.

And during their maths lessons the class investigated heavy and light.

This free online safety information session will be made available to all parents.